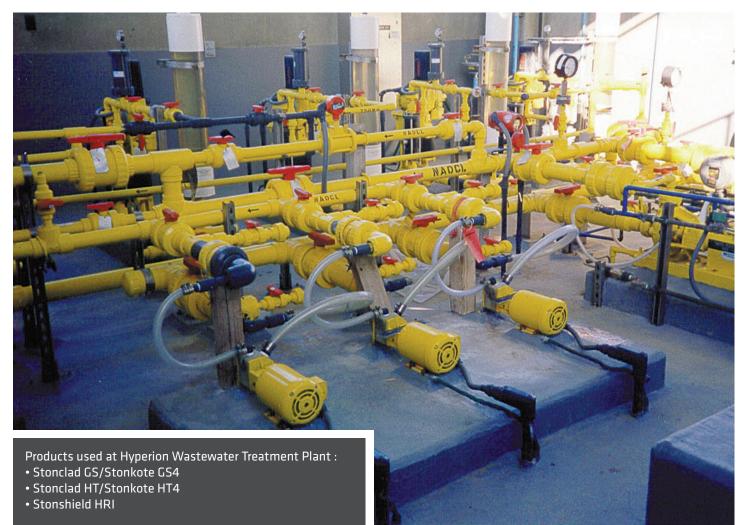

When the plant was being constructed, each aspect of the facility design was meticulously reviewed to comply with regulations and take into consideration all aspects of design to create an efficient and cutting edge facility. Protective flooring was a necessary piece of this design plan. Due to the many chemicals used in the waste water treatment process, such as sodium hypochlorite, sulfuric acid, ferric chloride, alum, potassium permanganate and sodium hydroxide, the floors are exposed to continuous splashes and spills from these punishing chemicals. Occasional spillages of polymer materials create a slippery and potentially hazardous surface. Additionally, hand trucks and forklifts cause tremendous

wear and tear to the floor. Repairing a worn floor costs money and disrupts production. Due to the environment, maintenance-free, chemical-resistant, durable and long-lasting floors were mandatory requirements for the Hyperion decision makers. They found Stonhard could meet all of their needs.

After careful review of various flooring systems, over 80,000 square feet of Stonhard's Stonclad GS and Stonclad HT seamless flooring systems were installed throughout the walkways, pump rooms, sludge holding areas and locker rooms. Stonclad GS is a general service and hard working seamless, epoxy floor that resists abrasion, impact and chemical attack. Stonclad HT has many of the same features of Stonclad GS, but it also resists high temperatures and thermal shock, a condition found in this type of process environment.

Stonhard's Stonshield HRI system provided a stylized, decorative look for the public restrooms and the more public control rooms.

The final result for Hyperion was meeting and even exceeding their goals. Their choice of Stonhard's safe, clean, longlasting and slip-resistant floors for their model treatment facility proved to be the right choice, year after year.