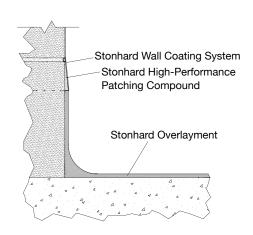

COVE BASE DETAIL WITH COVE STRIP

GMP COVE BASE DETAIL WITH CMU BLOCK

COVE BASE DETAIL with Pre-fabricated Wall System

DRAIN ISOLATION DETAIL
Pre-fabricated Trench Drain with membrane

TRANSITION TO EXISTING FLOOR