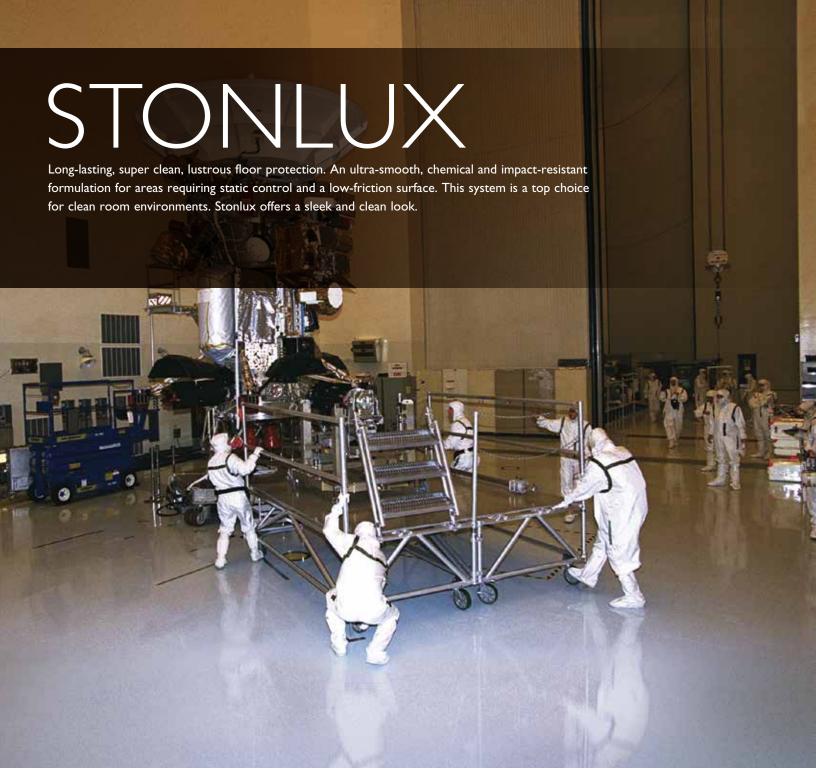

# STONLUX® SL

Self-leveling epoxy formulation where a low friction surface is required. Available in 2mm and 3mm thicknesses for varying degrees of traffic and durability. Use in assembly areas, R&D facilities, light manufacturing and clean room environments.

# STONLUX® ESD 🖟

Self-leveling epoxy formulation where static control is demanded. Available in 2mm and 3mm thicknesses, this formulation is also available in static dissipative and conductive formulations to meet electrical specifications. Use in electronics manufacturing and assembly areas, computer/control/clean room environments, as well as areas where munitions are present.