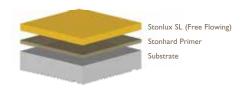

# STONLUX® SL

Self-leveling epoxy formulation where a low friction surface is required. Available in 2mm and 3mm thicknesses for varying degrees of traffic and durability. Use in assembly areas, R&D facilities, light manufacturing and clean room environments.