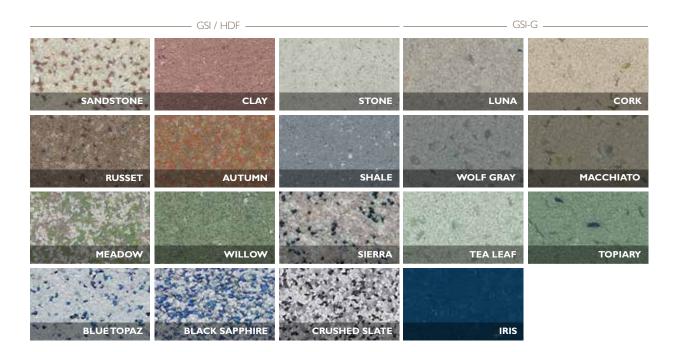

# STONBLEND® GSI

Striking appearance and cost-effective alternative to terrazzo. Perfect flooring solution for pharmaceutical and healthcare facilities, animal laboratories, packaging areas, plant offices, public areas and R&D facilities.

# STONBLEND® GSI-G

Stain and wear-resistant epoxy mortar system that utilizes recycled glass aggregate in the surface of the system, creating a modern appearance, while remaining environmentally responsible. Performs in office and healthcare environments, educational and correctional institutions, pharmaceutical, packaging and R&D facilities.

# STONBLEND® HDF

Decorative epoxy mortar system that exhibits increased physical properties, making it ideal for heavy duty pharmaceutical processing environments and animal laboratories.

Stonseal Sealer RTZ Skimcoat Stonseal Sealer Stonres Groutcoat Stonres RTZ Mortar Stonhard Primer