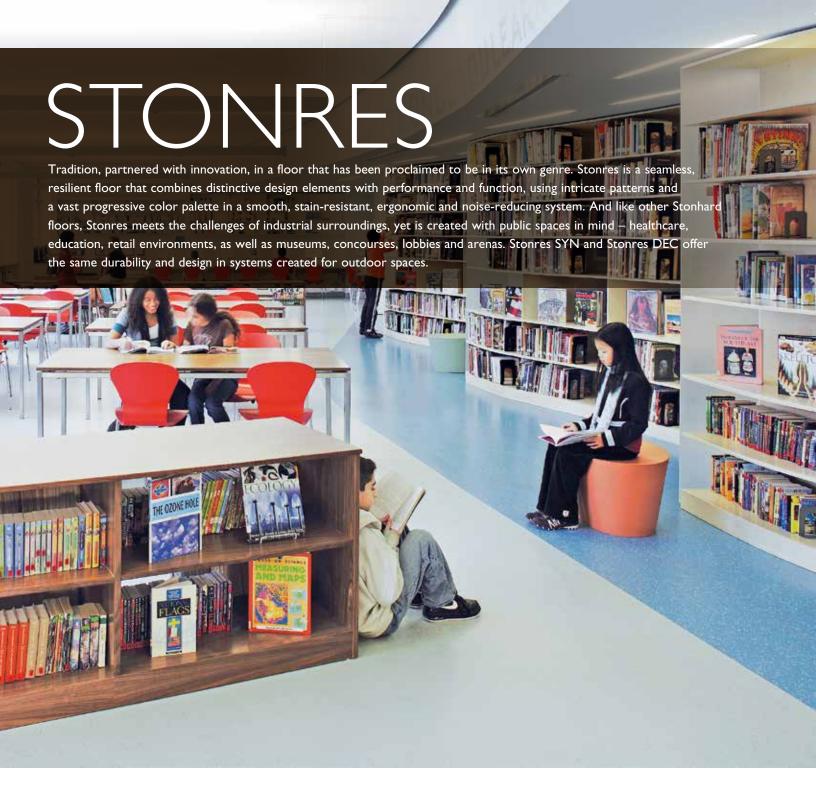

# STONRES® RTZ

Ergonomic, resilient, noise-reducing floor that gives planners designer-worthy options for high profile public spaces. A bountiful color palette can be incorporated into traditional patterns or customized free-form designs for healthcare, education and public spaces. Highly recommended for ORs; supports infection control programs.