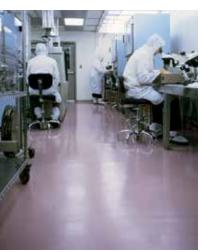

# STONLUX® SL

Self-leveling epoxy formulation where a low friction surface is required. Available in 2mm and 3mm thicknesses for varying degrees of traffic and durability. Use in assembly areas, R&D facilities, light manufacturing and clean room environments.