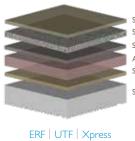

# STONTEC® ERF

Epoxy system designed for use over smooth concrete. Found in healthcare, education environments, laboratories, process areas, retail, sports and entertainment venues.

# STONTEC® Xpress

Methyl methacrylate resin-based system, distinguished by its rapid installation time. Chemical, stain and wear-resistant floor available in a low gloss finish. Found in healthcare, education environments, laboratories, process areas, retail, sports and entertainment venues.