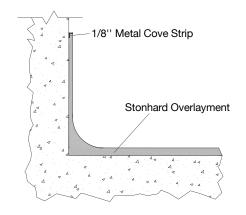

COVE BASE DETAIL WITH COVE STRIP

GMP COVE BASE DETAIL WITH CMU BLOCK

COVE BASE DETAIL with Pre-fabricated Wall System

DRAIN ISOLATION DETAIL
Pre-fabricated Trench Drain with membrane

TRANSITION TO EXISTING FLOOR