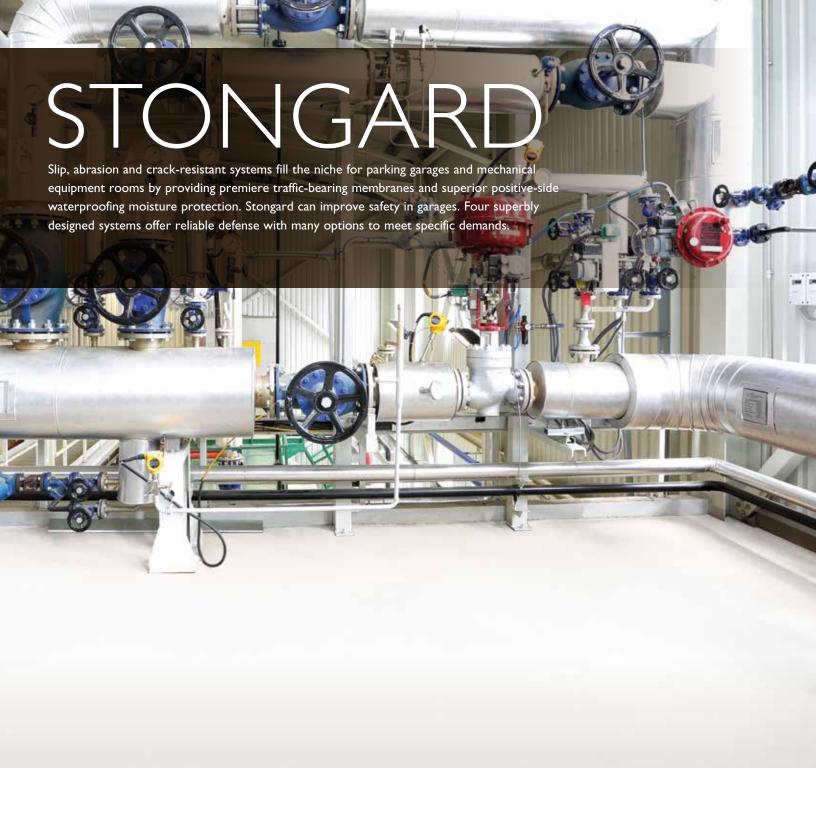

# STONGARD™ TM

Durable, elastomeric traffic bearing membrane designed for heavy pedestrian traffic areas in stadium concourses, helipads and pedestrian bridges. Can stand up to harsh elements, such as sun, salts and corrosive fluids.

# STONGARD™ MR

An elastomer-based flooring system created for positive side waterproofing applications. It is designed to protect areas below mechanical rooms, pump and mezzanine floors from water damage.

# STONGARD™ MD

An elastomer-based, slip-resistant, decorative, positive side waterproofing system created for mechanical rooms, pump mezzanines or any indoor space requiring moisture protection with a focus on design. See Stonshield color palette for standard color options.

# STONGARD™ MX

An elastomer-based, slip-resistant, waterproofing system reinforced with fiberglass where additional performance is needed. Designed for mechanical rooms, pump mezzanines or any indoor space requiring waterproofing.