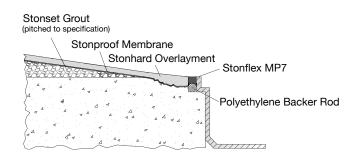

STANDARD CHASE DETAIL

JOINT EXPANSION / ISOLATION JOINT DETAIL

CRACK TREATMENT
Stonproof CT5 with fiberglass reinforcement