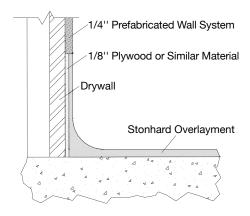

COVE BASE DETAIL WITH COVE STRIP

GMP COVE BASE DETAIL WITH CMU BLOCK

COVE BASE DETAIL with Pre-fabricated Wall System

DRAIN ISOLATION DETAIL
Pre-fabricated Trench Drain with membrane

TRANSITION TO EXISTING FLOOR