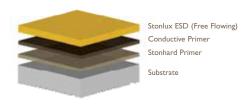

# STONLUX® ESD 🖟

Self-leveling epoxy formulation where static control is demanded. Available in 2mm and 3mm thicknesses, this formulation is also available in static dissipative and conductive formulations to meet electrical specifications. Use in electronics manufacturing and assembly areas, computer/control/clean room environments, as well as areas where munitions are present.