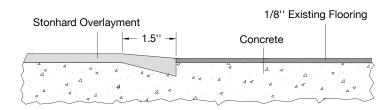

COVE BASE DETAIL WITH COVE STRIP

GMP COVE BASE DETAIL WITH CMU BLOCK

COVE BASE DETAIL with Pre-fabricated Wall System

DRAIN ISOLATION DETAIL
Pre-fabricated Trench Drain with membrane

TRANSITION TO EXISTING FLOOR