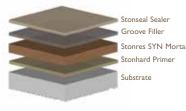

### STONRES® SYN

Slip-resistant, resilient, easy-to-maintain urethane system with the look of natural teak, but none of the maintenance. UV-resistant and formulated to withstand outdoor elements, it's ideal for outdoor pool decks, bars, resort patios and hotel reception areas.