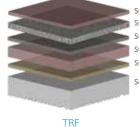

# STONTEC® TRF

Mortar-based system designed for renovations with damaged substrates. System provides maximum durability, thermal resistance and impact resistance and is an excellent choice for biotech and pharmaceutical environments.