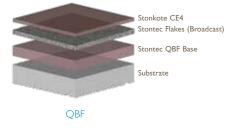

# STONTEC® QBF

Liquid-based urethane system designed for durability and impact resistance when a quick installation is necessary; two day install.