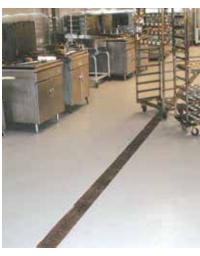

# STONBLEND® GSI

Striking appearance and cost-effective alternative to terrazzo. Perfect flooring solution for pharmaceutical and healthcare facilities, animal laboratories, packaging areas, plant offices, public areas and R&D facilities.

# STONBLEND® GSI-G

Stain and wear-resistant epoxy mortar system that utilizes recycled glass aggregate in the surface of the system, creating a modern appearance, while remaining environmentally responsible. Performs in office and healthcare environments, educational and correctional institutions, pharmaceutical, packaging and R&D facilities.

# STONBLEND® HDF

Decorative epoxy mortar system that exhibits increased physical properties, making it ideal for heavy duty pharmaceutical processing environments and animal laboratories.

Stonseal Sealer RTZ Skimcoat Stonseal Sealer Stonres Groutcoat Stonres RTZ Mortar Stonhard Primer