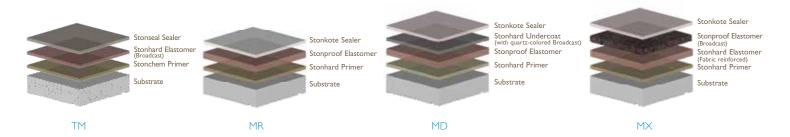

# STONGARD™ TM

Durable, elastomeric traffic bearing membrane designed for heavy pedestrian traffic areas in stadium concourses, helipads and pedestrian bridges. Can stand up to harsh elements, such as sun, salts and corrosive fluids.

# STONGARD™ MR

An elastomer-based flooring system created for positive side waterproofing applications. It is designed to protect areas below mechanical rooms, pump and mezzanine floors from water damage.

# STONGARD™ MD

An elastomer-based, slip-resistant, decorative, positive side waterproofing system created for mechanical rooms, pump mezzanines or any indoor space requiring moisture protection with a focus on design. See Stonshield color palette for standard color options.

# STONGARD™ MX

An elastomer-based, slip-resistant, waterproofing system reinforced with fiberglass where additional performance is needed. Designed for mechanical rooms, pump mezzanines or any indoor space requiring waterproofing.

Silver Gray available in Stongard MR and Stongard MX only.