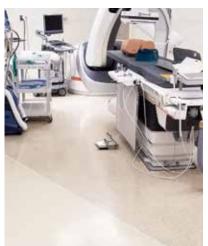

# STONTEC® ERF

Epoxy system designed for use over smooth concrete. Found in healthcare, education environments, laboratories, process areas, retail, sports and entertainment venues.

# STONTEC® TRF

Mortar-based system designed for renovations with damaged substrates. System provides maximum durability, thermal resistance and impact resistance and is an excellent choice for biotech and pharmaceutical environments.

# STONTEC® QBF

Liquid-based urethane system designed for durability and impact resistance when a quick installation is necessary; two day install.

# STONTEC® UTF

High solids, urethane-based system with a decorative, high gloss finish and superior chemical and wear resistance capabilities. Found in healthcare, education environments, laboratories, process areas, retail, sports and entertainment venues.

# STONTEC® Xpress

Methyl methacrylate resin-based system, distinguished by its rapid installation time. Chemical, stain and wear-resistant floor available in a low gloss finish. Found in healthcare, education environments, laboratories, process areas, retail, sports and entertainment venues.